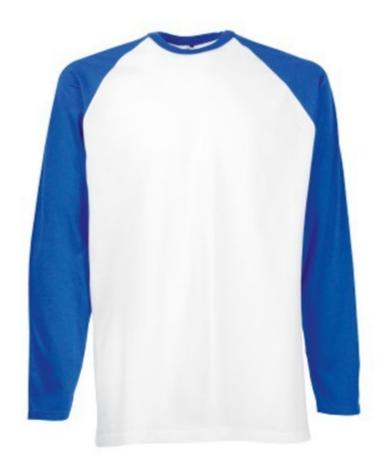

# FRUIT OF THE LOOM, BASEBALL T, MEN'S COTTON LONG SLEEVE COTTON T-SHIRT, WHITE-BLUE, M

## **Basic informations**

Size: M

Length: 37.5 Width: 40 Height: 40 Package: 48.5

Size: M

Color: Royal blue Sleeve/trim

#### **Colors**

Fruit of the Loom, Baseball T, men's cotton two-tone long-sleeved shirt, white-blue, M. Men's long-sleeved shirt in two colors, different colors, base special, 100% cotton, 165 gm / m2 cotton, white 160gm / m2. Contrast sleeves and collar. Branded: DTG, screen printing, flock / flex In pack: 72 Piece